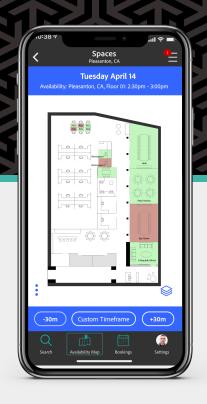

STEP 1 View available desks, conference room, or shared spaces

STEP 2 Reserve your space for the day/time you need

STEP 3 Release your space if/when it is no longer needed

## KEY FEATURES

AVAILABILITY MAP

**BLUEDOT GUIDANCE** 

CONFIGURE DURATION

**BOOK & RELEASE** 

YOUR MEETINGS

CONTACT TRACING

SEARCHABLE BY: CAPACITY, LOCATION, BUILDING, AND FLOOR.